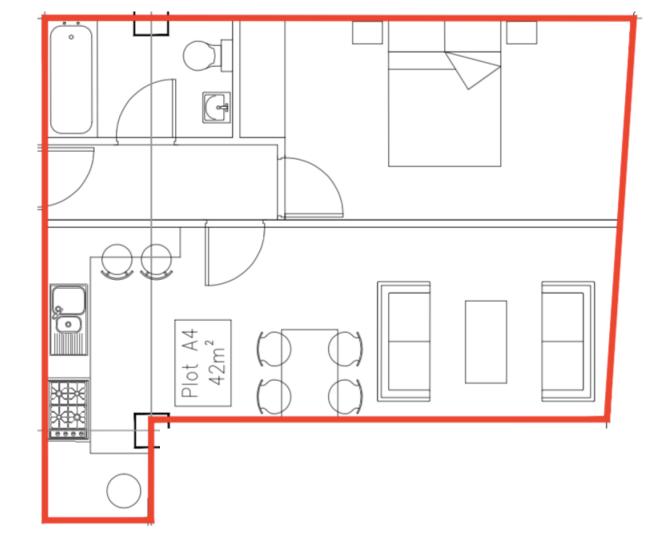

## Plot 4 LEVEL 1

Interior: 42m<sup>2</sup> / 452.0842sqft

1 Bed Apartment Open Plan Lounge Open Plan Kitchen 1 Bathroom

Floor To Ceiling Casement Windows Open Plan Kitchen Calacatta Porcelain Tiles Calacatta Kitchen Worktops Kilimanjaro Oak Vintage Flooring Energy Efficient LED Lighting