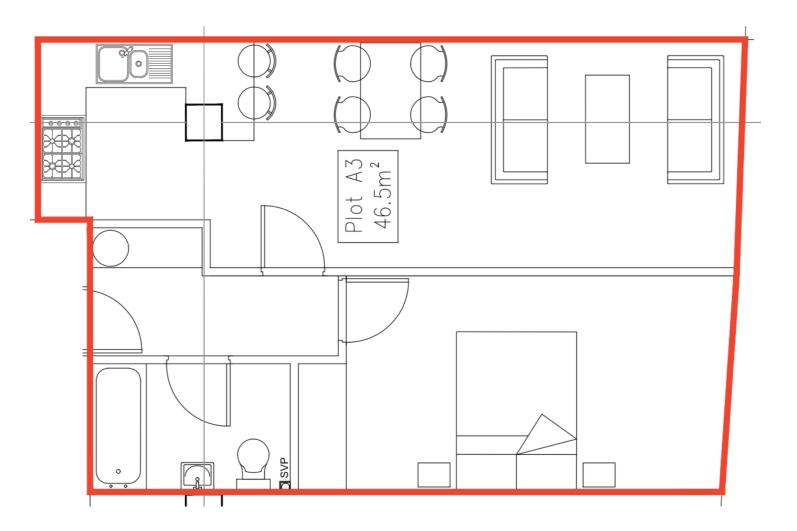

## NICHOLSON PLAZA

Plot 3 LEVEL 1

## Interior: 46.5m<sup>2</sup> / 500.521sqft

1 Bed Apartment Open Plan Lounge Open Plan Kitchen 1 Bathroom

Floor To Ceiling Casement Windows Open Plan Kitchen Calacatta Porcelain Tiles Calacatta Kitchen Worktops Kilimanjaro Oak Vintage Flooring Energy Efficient LED Lighting