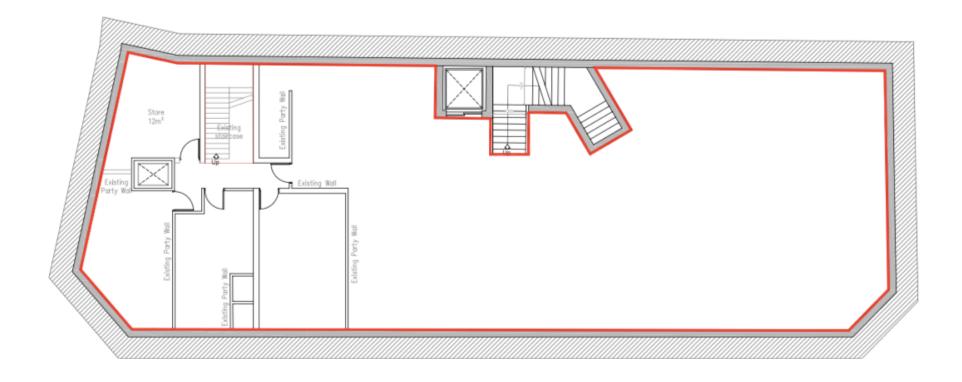

## Commercial Duplex Basement Level

Interior: 207.00m<sup>2</sup> / 2,228.00.00sqft

Benefits from A1/A3/A4 Planning

All Dimensions Are Approximate And Subject To Normal Construction Variances And Tolerances. Plans And Dimensions May Contain Minor Variations From Floor To Floor. The Square Footage On This Floor Plan Exceeds The Usable Square Footage.