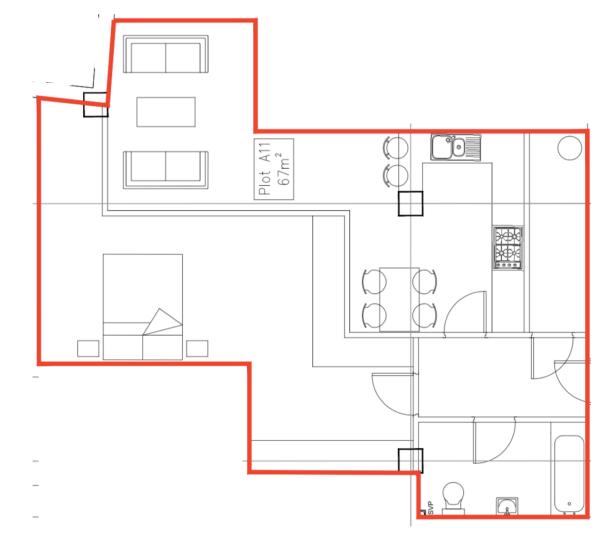

## PLOT 11 LEVEL 2

Interior: 67m<sup>2</sup> / 721.1820sqft

1 Bed Apartment Open Plan Lounge Open Plan Kitchen 1 Bathroom

Floor To Ceiling Casement Windows Open Plan Kitchen Calacatta Porcelain Tiles Calacatta Kitchen Worktops Kilimanjaro Oak Vintage Flooring Energy Efficient LED Lighting