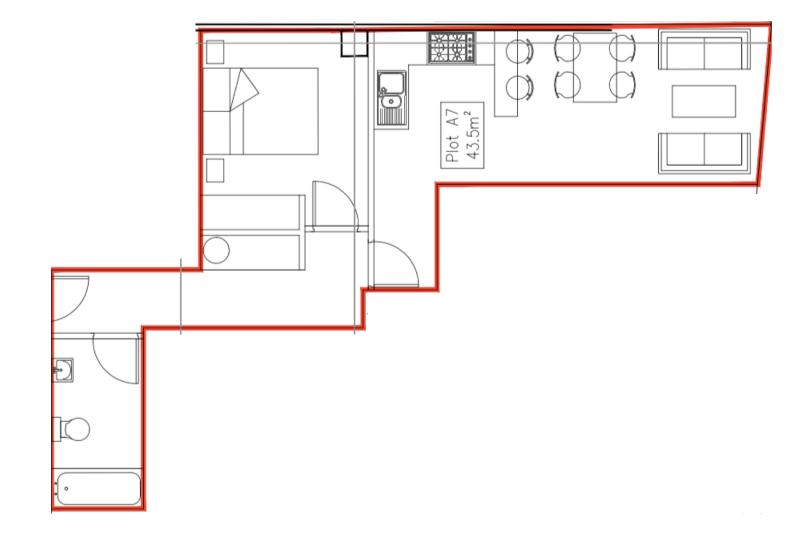

## PLOT 7 LEVEL 2

Interior: 43.5m<sup>2</sup> / 468.2301sqft

1 Bed Apartment Open Plan Lounge Open Plan Kitchen 1 Bathroom

Floor To Ceiling Casement Windows Open Plan Kitchen Calacatta Porcelain Tiles Calacatta Kitchen Worktops Kilimanjaro Oak Vintage Flooring Energy Efficient LED Lighting

All Dimensions Are Approximate And Subject To Normal Construction Variances And Tolerances. Plans And Dimensions May Contain Minor Variations From Floor To Floor. The Square Footage On This Floor Plan Exceeds The Usable Square Footage.