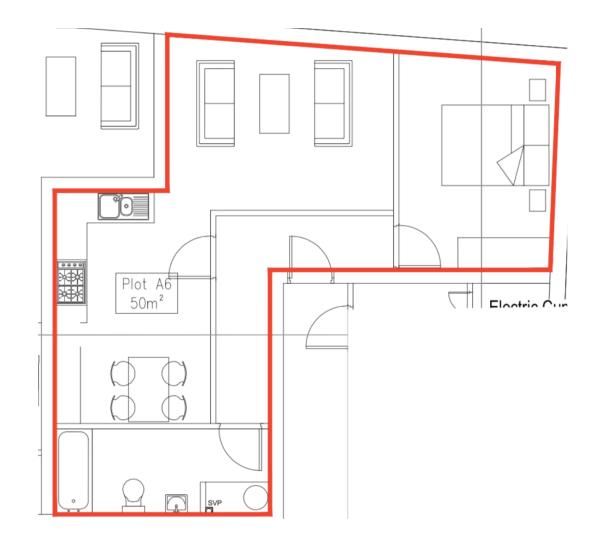

## PLOT 6 LEVEL 1

Interior: 50m<sup>2</sup> / 645.8346sqft

1 Bed Apartment Open Plan Lounge Open Plan Kitchen 1 Bathroom

Floor To Ceiling Casement Windows Open Plan Kitchen Calacatta Porcelain Tiles Calacatta Kitchen Worktops Kilimanjaro Oak Vintage Flooring Energy Efficient LED Lighting